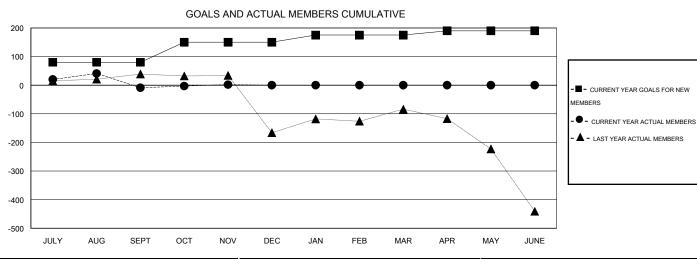

## GOALS AND ACTUAL NEW CLUBS CUMULATIVE

| DROPPED CLUBS: 2 |    | 23 CLUBS OF 57 ADDED 1 OR MORE<br>NEW MEMBERS | GENDER DISTRIBUTION  MALE 1,729 (74.49%)  502 (25.51%) |              |
|------------------|----|-----------------------------------------------|--------------------------------------------------------|--------------|
| DROPPED MEMBERS  |    |                                               | FEMALE                                                 | 592 (25.51%) |
| DECEASED         | 2  | CHOK HERE FOR HEALTH                          |                                                        |              |
| CLUB CANCELLED   | 51 | CLICK HERE FOR HEALTH ASSESSMENT DATA         | FAMILY UNIT MEMBERS 1,0                                |              |
| OTHER            | 43 |                                               | HEAD OF HOUSEHOLD                                      |              |
| TOTAL            | 96 |                                               | NON-HEAD OF HOUSEHOLI                                  | D 65         |