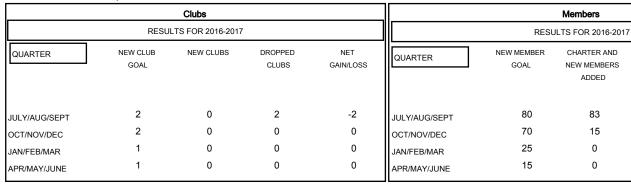

## MONTHLY MEMBERSHIP PROGRESS REPORT

District 317 E

Results as of: 11/30/2016

NET

GAIN/LOSS

-9

11

0

0

DROPPED

MEMBERS

92

4

0

0

GMT: Mahesh Pasqual LOCATION INDIA GMT CA 6